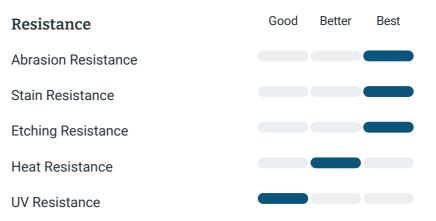

## **Product Data Sheet** We're here to help. Call us 877-39-STONE

**Engineered Quartz** 

# Spa Black SB950

Engineered Quartz Slab Polished 3cm

#### \$43.30/SF\*

\* Material price does not include labor/installation

ES643-P9930

🔟 Turkey

### Usage

- Color Enhancing
- × Translucent
- Kitchen Countertops
- Bathroom Showers
- Bathroom Tubs
- Bathroom Counters
- × Fireplace
- × Exterior
- Furniture Top
- × Floors

# Cleaning & Maintentance

No sealing required. Clean with mild soap and water and a clean cloth. For stubborn spills use soft scrub gel with bleach. Never put rust remover, liquid plumber, oven/stove cleaner or pat thinner on the surface. Use trivets for best protection.

Qı